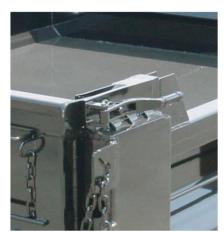

#### **TAILGATE HARDWARE:**

Heavy duty: Standard upper hardware is offset cast steel hinge. Lower hook is cast steel: engages tailgate pin from top. Banjo eye keeps tailgate chain in position you select.

Optional drop sides in the down position. The side easily unlatches with a single handle and folds down lower than the body floor. Body shown with additional options.

Optional quick release upper tailgate hardware