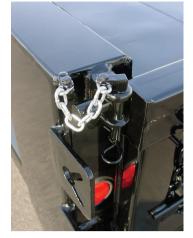

#### **TAILGATE HARDWARE:**

Heavy duty: Standard upper hardware is offset cast steel hinge. Lower hook is cast steel: engages tailgate pin from top. Banjo eye keeps tailgate chain in position you select.

### **OPTIONS:**

36" cab shield, 8 gauge sides, 3/16" one piece floor, fold down 13" sides, 18" sides, Zinc powder primer, quick release upper hardware.

Double acting tailgate with drop pin upper hardware

Optional drop sides in the down position. The side easily unlatches with a single handle and folds down lower than the body floor. Body shown with additional options.

Optional quick release upper tailgate hardware