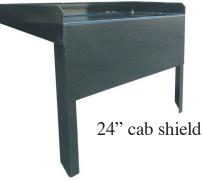

# Dump Body

Developed for Performance Engineered for Durability Built for Results

4

Visit Godwin
Manufacturing and all
affiliated companies
on the world wide web.
www.godwinmfg.com

All Godwin bodies are constructed of 10 gauge ASTM-A 607 grade 50 material or equal. To help our bodies maintain their durability and long life, black powder coating over a zinc powder coat primer is standard equipment. A 24" cab shield is also standard equipment on the 184U.