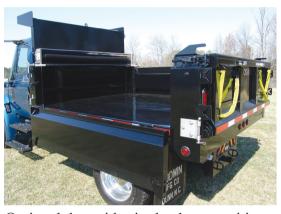

### **OPTIONS:**

36" cab shield, 8 gauge sides, 3/16" one piece floor, fold down 13" sides, 18" sides, Zinc powder primer, quick release upper hardware.

Double acting tailgate with drop pin upper hardware

Optional drop sides in the down position. The side easily unlatches with a single handle and folds down lower than the body floor. Body shown with additional options.

Optional quick release upper tailgate hardware