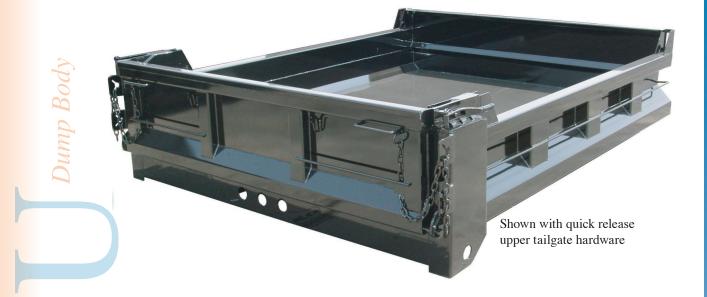

# 184 U

# Dump Body

Developed for Performance Engineered for Durability Built for Results

4

Visit Godwin
Manufacturing and all
affiliated companies
on the world wide web.
www.godwinmfg.com

All Godwin bodies are constructed of 10 gauge ASTM-A 607 grade 50 material or equal. To help our bodies maintain their durability and long life, black powder coating over a zinc powder coat primer is standard equipment. A 24" cab shield is also standard equipment on the 184U.

### **OPTIONS:**

36" cab shield, 8 gauge sides, 3/16" one piece floor, fold down 13" sides, 18" sides, Zinc powder primer, quick release upper hardware.

Double acting tailgate with drop pin upper hardware

Optional drop sides in the down position. The side easily unlatches with a single handle and folds down lower than the body floor. Body shown with additional options.

Optional quick release upper tailgate hardware