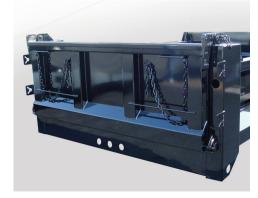

#### TAILGATE:

3 Panel fully boxed 10 gauge high tensile A607 grade 50 steel with boxed horizontal reinforcements and sloping lower deflector. Tailgate is 6" higher than side.

## **TAILGATE HARDWARE:**

Heavy duty: Upper is offset cast steel hinge. Lower hook is cast steel: engages tailgate pin from top. Banjo eye keeps tailgate chain in position you select.

Lower tailgate latch is 4140 grade cast steel. Latch pivots are bushing type width 1 1/4" diameter pin for extra support.

Full width rear apron for added strength. Full depth rear corner post and forged lower latches.