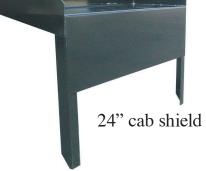

# Dump Body

Developed for Performance Engineered for Durability Built for Results

Visit Godwin
Manufacturing and all
affiliated companies
on the world wide web.
www.godwinmfg.com

All Godwin bodies are constructed of 10 gauge ASTM-A 607 grade 50 material or equal to ensure durability and long life. Godwin leads the industry with standard thermoset Zinc primer under black thermoset Powder coating. A 24" cab shield is standard equipment on the 300U and 300T.