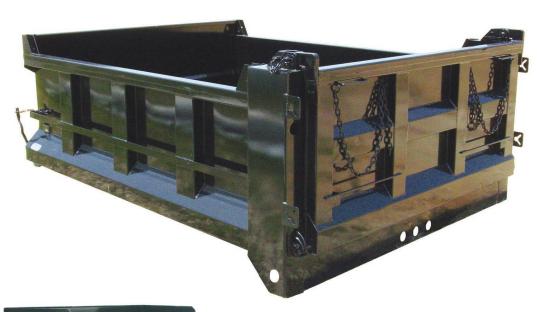

# Dump Body

Developed for Performance Engineered for Durability Built for Results

Visit Godwin
Manufacturing and all
affiliated companies
on the world wide web.
www.godwinmfg.com

All Godwin bodies are constructed of 10 gauge ASTM-A 607 grade 50 material or equal to ensure durability and long life. Godwin leads the industry with standard thermoset Zinc primer under black thermoset Powder coating. A 24" cab shield is standard equipment on the 300U and 300T.

#### SIDES:

One piece sides with no welded seams. 10-gauge A607 grade-50 high tensile steel with boxed top rail and fully welded boxed rear corner post. 6" side board gussets with full length rub rails, and box-type side braces.

#### **RUB RAILS:**

Full length 45 degree deflector panels are an integral part of the sides.

#### **FRONT WALL:**

10 gauge high tensile A607 grade 50 steel. Full width integral inverted V-type horizontal bracing.

#### TAILGATE:

3 Panel fully boxed 10 gauge high tensile A607 grade 50 steel with boxed horizontal reinforcements and sloping lower deflector. Tailgate is 6" higher than side.

#### **UNDERSTRUCTURE:**

Completely jig built with 4" structural channel crossmembers on 12" centers and 6" structural channel longitudinal. Crossmembers are gusseted and welded to longitudinals.