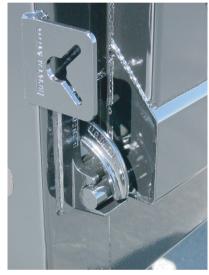

## **TAILGATE HARDWARE:**

Heavy duty: Upper is offset cast steel hinge. Lower hook is cast steel: engages tailgate pin from top. Banjo eye keeps tailgate chain in position you select.

## **OPTIONS:**

Air tailgate latch, 36" cab shield, 8 gauge sides, 3/16" one piece floor, 6 panel tailgate, Center coal door, Grip strut walkrod, Horizontal bracing, Asphalt chute, Front corner posts

Tailgate hardware is cast steel with grease fittings.

Lower tailgate latch is 4140 grade cast steel. Latch pivots are bushing type width 1 1/4" diameter pin for extra support.

Full width rear apron for added strength. Full depth rear corner post and forged lower latches.