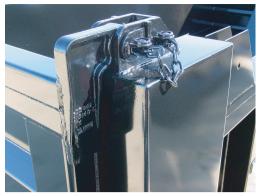

## **TAILGATE HARDWARE:**

Heavy duty: Upper is offset cast steel hinge. Lower hook is cast steel: engages tailgate pin from top. Banjo eye keeps tailgate chain in position you select.

Lower tailgate latch is 4140 grade cast steel. Latch pivots are bushing type width 1 1/4" diameter pin for extra support.

Full width rear apron for added strength. Full depth rear corner post and forged lower latches.