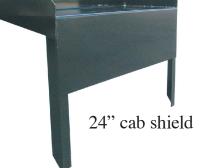

## Dump Body

Developed for Performance Engineered for Durability Built for Results

Visit Godwin
Manufacturing and all
affiliated companies
on the world wide web.
www.godwinmfg.com

All Godwin bodies are constructed of 10 gauge ASTM-A 607 grade 50 material or equal to ensure durability and long life. Godwin leads the industry with standard thermoset Zinc primer under black thermoset Powder coating. A 24" cab shield is standard equipment on the 400T and 500TR.