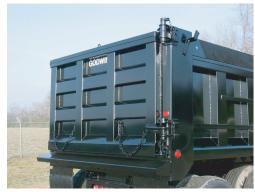

#### TAILGATE:

9 Panel fully boxed 10 gauge high tensile A607 grade 50 steel with boxed horizontal reinforcements and sloping lower deflector. Tailgate is 8" higher than side.

## **TAILGATE HARDWARE:**

Heavy duty: Upper is offset cast steel hinge. Lower hook is cast steel: engages tailgate pin from top. Banjo eye keeps tailgate chain in position you select.