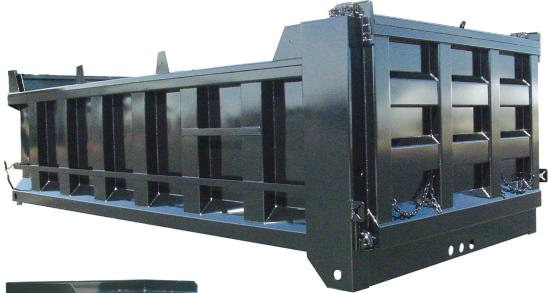

## Dump Body

Developed for Performance Engineered for Durability Built for Results

Visit Godwin
Manufacturing and all
affiliated companies
on the world wide web.
www.godwinmfg.com

All Godwin bodies are constructed of 10 gauge ASTM-A 607 grade 50 material or equal to ensure durability and long life. Godwin leads the industry with standard thermoset Zinc primer under black thermoset Powder coating. A 24" cab shield is standard equipment on the 400T and 500TR.

## **Specifications:**

Body lengths from 12' to 20' Side Heights are 36",42", 48", 54"

#### SIDES:

One piece sides with no welded seams. 10-gauge A607 grade-50 high tensile steel with boxed top rail and fully welded boxed rear corner post. 8" side board gussets with full length rub rails, and box-type side braces.

#### **FLOOR:**

3/16" -one piece high tensile steel floor with 2" radius corners. (no seams) A607 grade-50 steel.

#### FRONT WALL:

10 gauge high tensile A607 grade 50 steel. Full width integral inverted V-type horizontal bracing.

#### TAILGATE:

9 Panel fully boxed 10 gauge high tensile A607 grade 50 steel with boxed horizontal reinforcements and sloping lower deflector. Tailgate is 8" higher than side.

#### **UNDERSTRUCTURE:**

Completely jig built with 4" structural channel crossmembers on 12" centers and 7" structural channel longitudinal. Crossmembers are gusseted and welded to longitudinals.