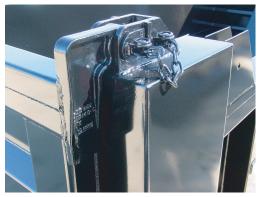

## **TAILGATE HARDWARE:**

Heavy duty: Upper is offset cast steel hinge. Lower hook is cast steel: engages tailgate pin from top. Banjo eye keeps tailgate chain in position you select.

### **OPTIONS:**

Air tailgate latch, 36" cab shield, 8 gauge sides, 1/4" floor, sloping tailgate, air latch barn door tailgate.

Tailgate hardware is cast steel with grease fittings.

Lower tailgate latch is 4140 grade cast steel. Latch pivots are bushing type width 1 1/4" diameter pin for extra support.