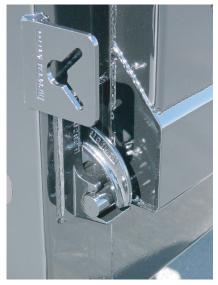

## **TAILGATE HARDWARE:**

Heavy duty: Upper is offset cast steel hinge. Lower hook is cast steel: engages tailgate pin from top. Banjo eye keeps tailgate chain in position you select.

### **OPTIONS:**

Air tailgate latch, 36" cab shield, 8 gauge sides, 1/4" floor, sloping tailgate, air latch barn door tailgate.

Tailgate hardware is cast steel with grease fittings.

Lower tailgate latch is 4140 grade cast steel. Latch pivots are bushing type width 1 1/4" diameter pin for extra support.