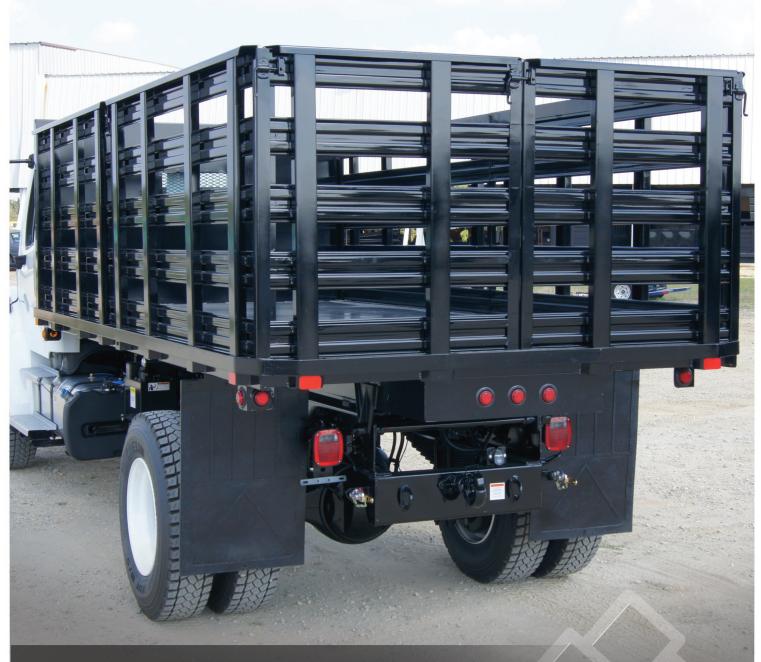

## **Platforms**

## Godwin 8' to 26' platform (flatbed) bodies

Godwin platform bodies are manufactured using mill certified 50K steel, and protected with the industry's most durable coatings.

- Manufactured using only mill certified 50K (50,000 psi) high tensile steel
- High tensile 3/16" one piece steel floor (up to 20')
- Thermoset powder coated zinc primer with powder coated top coat (best in the industry)
- 3/8" x 2.5" flat bar rub rail with integral 2" x 4.25" ID outside pockets
- 10' to 13' platforms feature a heavy duty stacked understructure that utilizes 6" structural channel longitudinals, and 3" structural channel cross-members on 12" centers
- 14' to 26' platforms feature 7" structural channel longitudinals, and 4" structural channel cross-members on 12" centers
- Grommeted LED marker lights

## **Popular Options:**

- 3/16" diamond tread floor seamed in 4' increments
- Removable steel sides
- Removable steel slated sides
- Permanent steel sides
- Barn doors
- Double acting tailgate
- Multiple headboard and headboard window options
- Multiple rear, and goose neck hitch options
- Cab protector
- · Inside pocket design
- Conversion (Scissor), twin telescopic, direct mount hoist options
- · Other options available by request