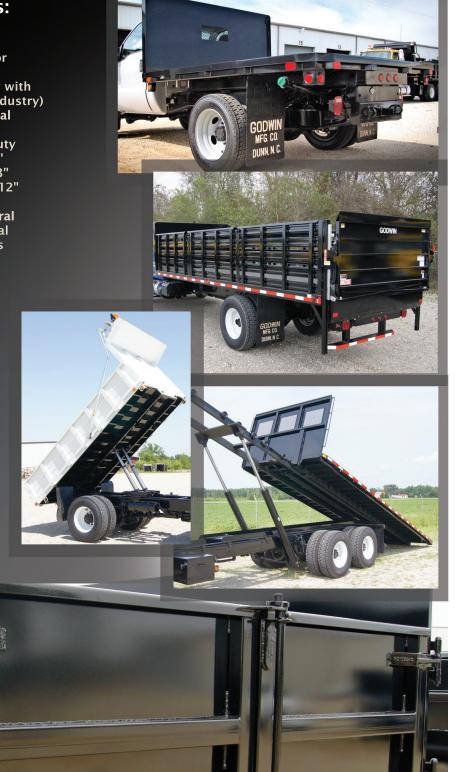

## **Platforms**

## Godwin 8' to 26' platform (flatbed) bodies

Godwin platform bodies are manufactured using mill certified 50K steel, and protected with the industry's most durable coatings.

- Manufactured using only mill certified 50K (50,000 psi) high tensile steel
- High tensile 3/16" one piece steel floor (up to 20')
- Thermoset powder coated zinc primer with powder coated top coat (best in the industry)
- 3/8" x 2.5" flat bar rub rail with integral 2" x 4.25" ID outside pockets
- 10' to 13' platforms feature a heavy duty stacked understructure that utilizes 6" structural channel longitudinals, and 3" structural channel cross-members on 12" centers
- 14' to 26' platforms feature 7" structural channel longitudinals, and 4" structural channel cross-members on 12" centers
- Grommeted LED marker lights

## **Popular Options:**

- 3/16" diamond tread floor seamed in 4' increments
- Removable steel sides
- Removable steel slated sides
- Permanent steel sides
- Barn doors
- Double acting tailgate
- Multiple headboard and headboard window options
- Multiple rear, and goose neck hitch options
- Cab protector
- · Inside pocket design
- Conversion (Scissor), twin telescopic, direct mount hoist options
- · Other options available by request